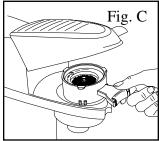

#### Do not use finely ground coffee with this holder.

- 3. Position the compacting cover over the coffee grounds so the flat side is facing up (Fig. B) and push it down firmly and completely to compact the coffee grounds. Depress retractable lifting pin before use.
- 4. Remove the pod holder that came with your Home Cafe\* pod coffee maker. Replace it with the Presto® MyPod™ refillable coffee holder (Fig. C) and follow the manufacturer's instructions for brewing coffee.